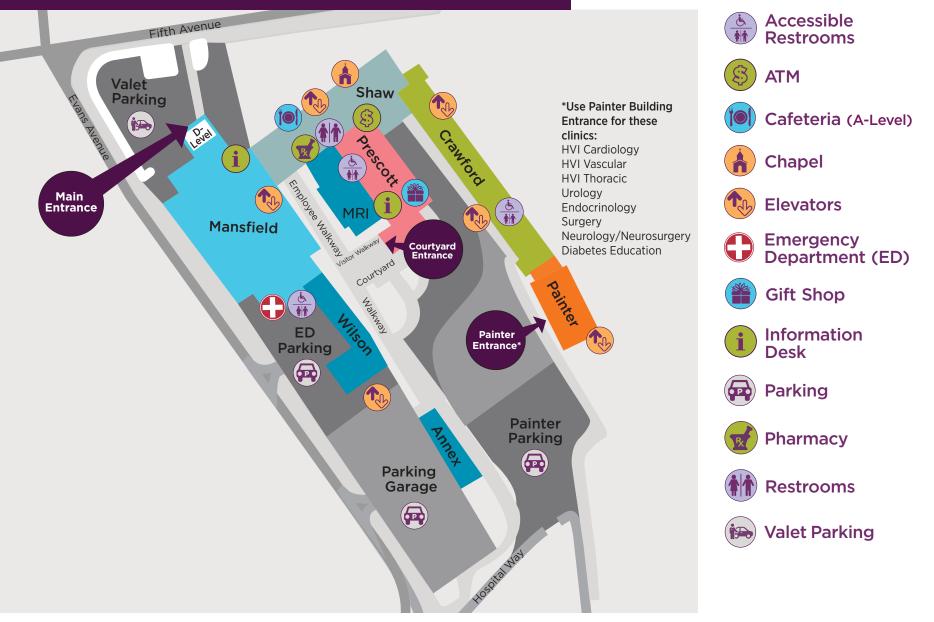

## **CAMPUS MAP**

1500 Fifth Avenue, McKeesport, PA 15132 412-664-2000

### **Visiting Hours**

Call **412-664-2000** or go to the visitor information webpage at **UPMC.com/McKeesportVisitors** for current visiting hours and guidelines.

A parking garage is located on Evans Avenue next to the hospital. The garage is open 24 hours a day, 7 days a week. Please pay for parking before returning to your car. Pay stations are located on the 1st floor of the parking garage near the elevators and on the D-Level of the Mansfield Building.

Patients visiting the doctor offices located in the Painter Building may park in the Painter Parking Lot for free.

Valet parking service is available for patients and support persons on Evans Avenue at the Main Entrance on the D-Level of the Mansfield Building. It is a \$5 flat rate. Price is subject to change.

#### ATM

There is an ATM located on the 1st floor of the Shaw Building near the gift shop.

#### Cafeteria

The cafeteria is located on the A-Level of the Shaw Building. Please ask a member of your care team about current hours.

The gift shop is located on the 1st floor of the Prescott Building in the Courtyard Lobby. It is open Monday through Friday from 10 a.m. to 2 p.m. and closed on weekends and holidays. Hours are subject to seasonal changes.

# Chapel and Spiritual Care

An interfaith chapel is located on the 1st floor of the Shaw Building. Everyone is welcome to use this space for prayer and/or quiet reflection.

If you would like to place a request for Spiritual Care, please call **412-664-2057**.

Please read and follow all signs posted in the hospital about restrictions on the use of cell phones, computers, and other wireless devices.

The Pharmacy is located on the 1st floor of the Shaw Building. It is open Monday through Friday from 8:30 a.m. to 5 p.m., and on Saturdays from 10 a.m. to 4 p.m.