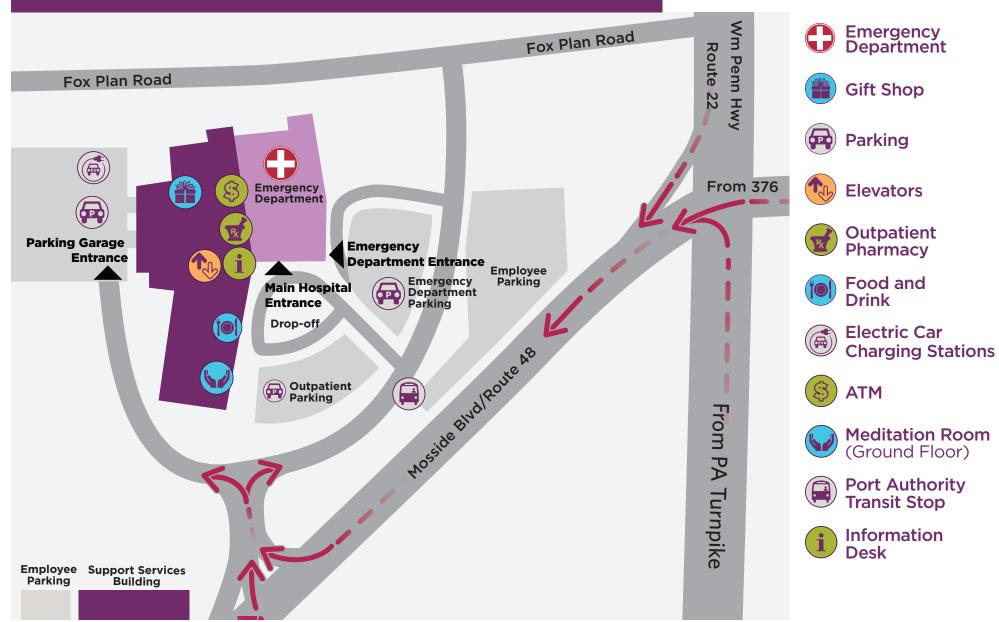

## **Parking Garage**

Free parking is available for patients and support persons. The UPMC East garage is attached to the hospital. You can enter the hospital through the covered walkway on the ground floor of the garage.

## **Electric Car Charging Stations**

There are 11 ports reserved for electric cars in the parking garage. The charging stations are located on the ground level and level 1. Fees apply for use of the charging stations.

#### - Ground Level:

1 single port with 2 handicap-accessible spaces

- Level 1: 10 single ports

## ATM

The ATM is located on the 1st floor by the Emergency Department (ED).

### Lori's Gifts

Lori's Gifts is located on the 1st floor. It is open Monday through Friday from 10 a.m. to 5 p.m. To contact the gift shop, call **412-357-3068**.

# Outpatient Pharmacy

Located on the 1st floor by the gift shop. Hours may vary.