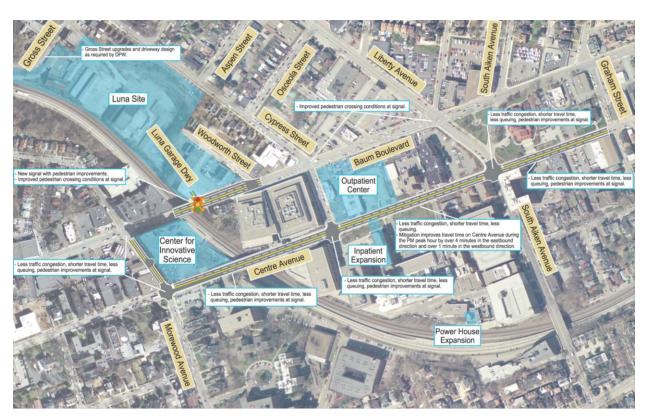

#### TBAFFIC - FUTURE QUEUING LENGTHS WITH MITIGATION

HARLEY ELLIS DEVEREAUX/Trans Associates

UPMC Shadyside Hospital & Campus Master Plan 11/16/2011