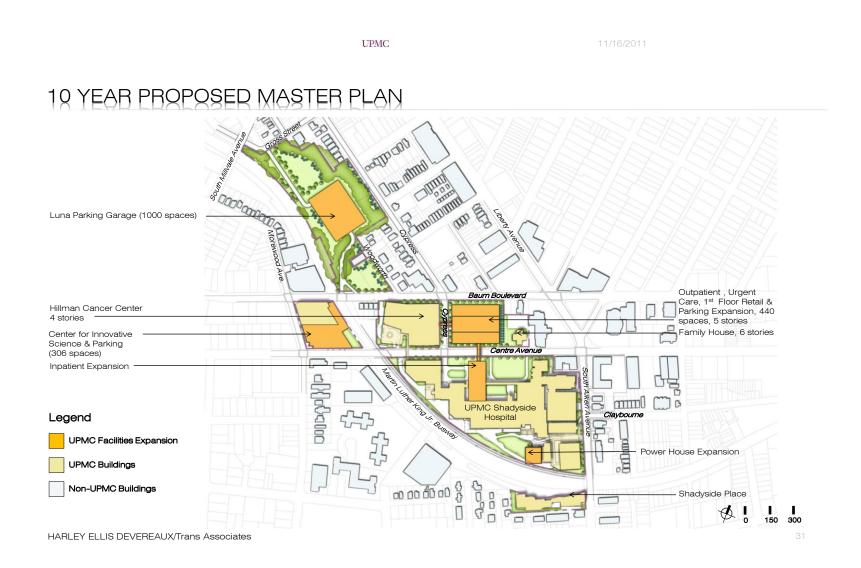

#### PROPOSED SHADYSIDE 10 YEAR MASTER PLAN

#### REVISIONS FOLLOWING COMMUNITY INPUT:

- Eliminated Luna surface lot (150 spaces)
- Reduced Luna Garage size to 1,000 spaces
- Eliminated Cypress
   Street access point
- Eliminated Woodworth Street access point
- \* Eliminated Towerview

and Penn Circle parking facilities for Shadyside employees

HARLEY ELLIS DEVEREAUX/Trans Associates