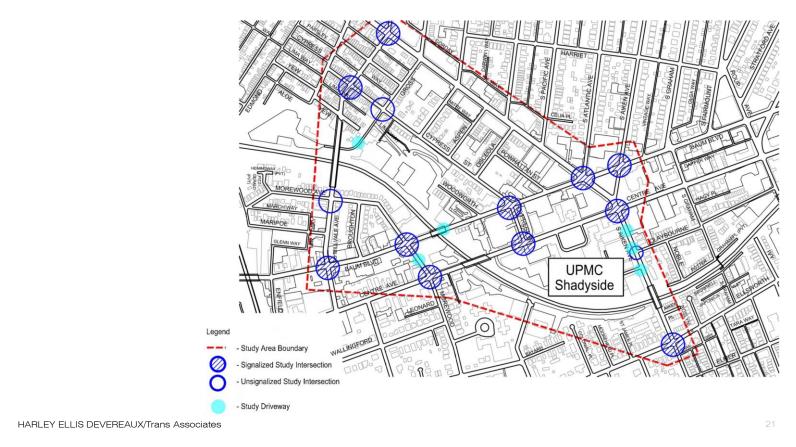

16/2011

## FORD MOTOR SITE - CENTER FOR INNOVATIVE SCIENCE



13

Design/Images Courtesy of ZGF

#### FORD MOTOR SITE - CENTER FOR INNOVATIVE SCIENCE



Along Morewood Avenue

Design/Images Courtesy of ZGF

UPMC Shadyside Hospital & Campus Master Plan 11/16/2011

#### OUTPATIENT/BETAIL CENTER - EXISTING



15

HARLEY ELLIS DEVEREAUX/Trans Associates

#### OUTPATIENT/BETAIL CENTER - FUTURE



HARLEY ELLIS DEVEREAUX/Trans Associates

17

UPMC Shadyside Hospital & Campus Master Plan 11/16/2011

#### OUTPATIENT/BETAIL CENTER - EXISTING



HARLEY ELLIS DEVEREAUX/Trans Associates

#### OUTPATIENT/BETAIL CENTER - FUTURE



HARLEY ELLIS DEVEREAUX/Trans Associates

19

UPMC Shadyside Hospital & Campus Master Plan 11/16/2011

#### 2021 PROPOSED CAMPUS PARKING



#### TRAFFIC - STUDY INTERSECTIONS



UPMC

11/16/2011

#### TRAFFIC: LUNA GARAGE & CIS ARRIVAL & DEPARTURE DISTRIBUTION



#### TBAFFIC - LUNA GABAGE & CIS SITE GENERATED TRIPS



HARLEY ELLIS DEVEREAUX/Trans Associates

UPMC Shadyside Hospital & Campus Master Plan 11/16/2011

# TBAFFIC - LUNA GABAGE & CIS SITE GENERATED TRIPS



#### TBAFFIC - CUBBENT QUEUING LENGTHS



HARLEY ELLIS DEVEREAUX/Trans Associates

UPMC Shadyside Hospital & Campus Master Plan 11/16/2011

#### TRAFFIC - FUTURE QUEUING LENGTHS WITHOUT MITIGATION



#### TBAFFIC - FUTURE QUEUING LENGTHS WITH MITIGATION



HARLEY ELLIS DEVEREAUX/Trans Associates

UPMC Shadyside Hospital & Campus Master Plan 11/16/2011

## TBAFFIC - RECOMMENDED IMPROVEMENTS



#### TBAFFIC - RECOMMENDED IMPROVEMENTS



HARLEY ELLIS DEVEREAUX/Trans Associates

29





UPMC

11/16/201