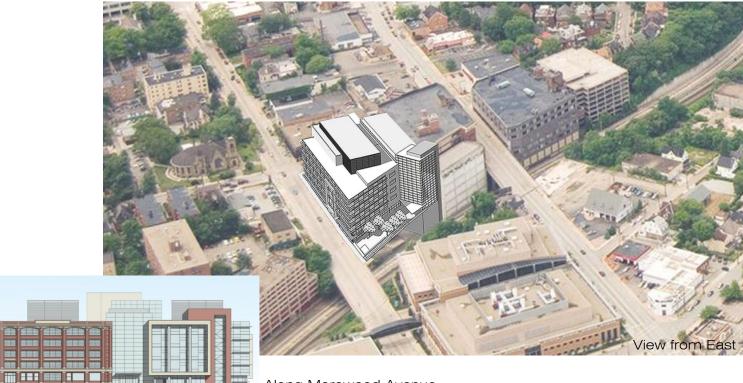

#### FORD MOTOR SITE - CENTER FOR INNOVATIVE SCIENCE

Along Morewood Avenue

Design/Images Courtesy of ZGF

UPMC Shadyside Hospital & Campus Master Plan 11/16/2011