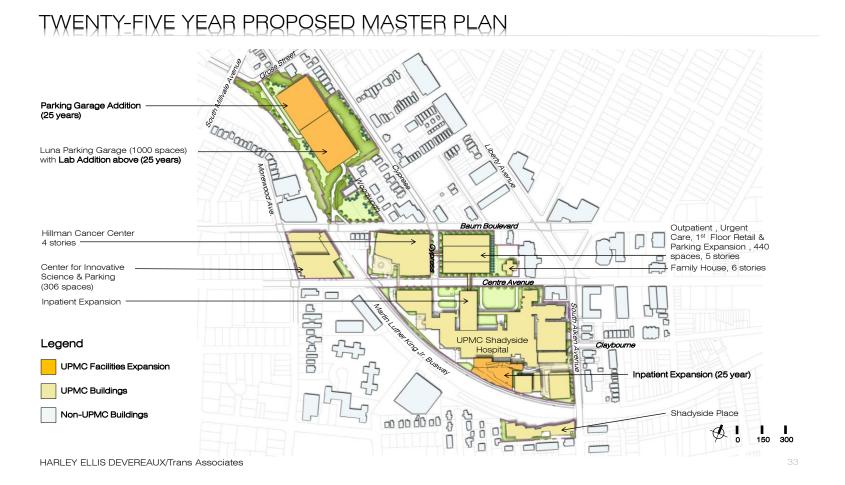

#### PROPOSED SHADYSIDE 10 YEAR MASTER PLAN

#### REVISIONS FOLLOWING COMMUNITY INPUT:

- Eliminated Luna surface lot (150 spaces)
- Reduced Luna Garage size to 1,000 spaces
- Eliminated Cypress
   Street access point
- Eliminated Woodworth Street access point
- \* Eliminated Towerview

and Penn Circle parking facilities for Shadyside employees

HARLEY ELLIS DEVEREAUX/Trans Associates