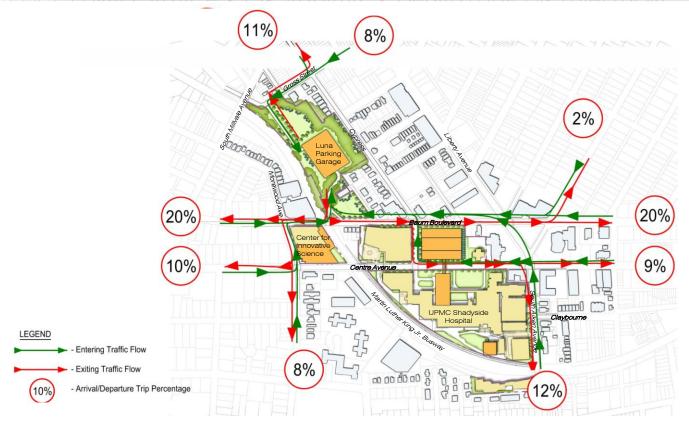

esy of ZGF

#### FORD MOTOR SITE - CENTER FOR INNOVATIVE SCIENCE



Along Morewood Avenue

Design/Images Courtesy of ZGF

UPMC Shadyside Hospital & Campus Master Plan 11/16/2011

#### OUTPATIENT/BETAIL CENTER - EXISTING



15

HARLEY ELLIS DEVEREAUX/Trans Associates

#### OUTPATIENT/BETAIL CENTER - FUTURE



HARLEY ELLIS DEVEREAUX/Trans Associates

17

UPMC Shadyside Hospital & Campus Master Plan 11/16/2011

#### OUTPATIENT/BETAIL CENTER - EXISTING



HARLEY ELLIS DEVEREAUX/Trans Associates

#### OUTPATIENT/BETAIL CENTER - FUTURE



HARLEY ELLIS DEVEREAUX/Trans Associates

19

UPMC Shadyside Hospital & Campus Master Plan 11/16/2011

#### 2021 PROPOSED CAMPUS PARKING



#### TRAFFIC - STUDY INTERSECTIONS



UPMC

11/16/2011

#### TRAFFIC: LUNA GARAGE & CIS ARRIVAL & DEPARTURE DISTRIBUTION



#### TBAFFIC - LUNA GABAGE & CIS SITE GENERATED TRIPS



HARLEY ELLIS DEVEREAUX/Trans Associates

UPMC Shadyside Hospital & Campus Master Plan 11/16/2011

# TBAFFIC - LUNA GABAGE & CIS SITE GENERATED TRIPS



#### TBAFFIC - CUBBENT QUEUING LENGTHS



HARLEY ELLIS DEVEREAUX/Trans Associates

UPMC Shadyside Hospital & Campus Master Plan 11/16/2011

#### TRAFFIC - FUTURE QUEUING LENGTHS WITHOUT MITIGATION



#### TBAFFIC - FUTURE QUEUING LENGTHS WITH MITIGATION



HARLEY ELLIS DEVEREAUX/Trans Associates

UPMC Shadyside Hospital & Campus Master Plan 11/16/2011

## TBAFFIC - RECOMMENDED IMPROVEMENTS



#### TBAFFIC - RECOMMENDED IMPROVEMENTS



HARLEY ELLIS DEVEREAUX/Trans Associates

29





UPMC

11/16/2011

#### TEN YEAR PROPOSED ZONING MAP

# Legend AP Residential/Commercial Planned Unit