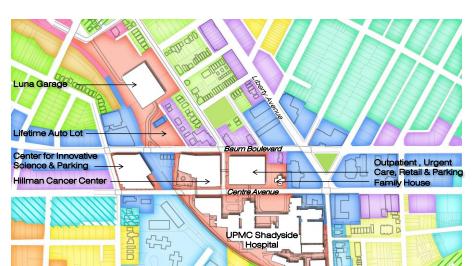

FFIC - FUTURE QUEUING LENGTHS WITH MITIGATION



HARLEY ELLIS DEVEREAUX/Trans Associates

UPMC Shadyside Hospital & Campus Master Plan 11/16/2011

## TBAFFIC - RECOMMENDED IMPROVEMENTS



#### TBAFFIC - RECOMMENDED IMPROVEMENTS



HARLEY ELLIS DEVEREAUX/Trans Associates

29





UPMC

11/16/2011

#### TEN YEAR PROPOSED ZONING MAP

# Legend AP Residential/Commercial Planned Unit Development EMI Educational/Medical Institution H Hillside LNC Local Neighborhood Commercial P Parks & open Space R1A -H Single Unit Attached Residential High Density R1A -VH Single Unit Attached Residential Very High Density R1D -VL Single Unit Detached Residential Very Low Density R1D -L Single Unit Detached Residential Low Density R2-M Two Unit Residential Moderate Density R2-H Two Unit Residential High Density



R3-M Three Unit Residential Moderate Density

RM-M Multi Unit Residential Moderate Density

RM-H Multi Unit Residential High Density

UI Urban Industrial

UNC Urban Neighborhood Commercial



HARLEY ELLIS DEVEREAUX/Trans Associates



#### LUNA PARKING DECK & SITE

UPMC Shadyside Hospital & Campus Master Plan 11/16/2011



UPMC