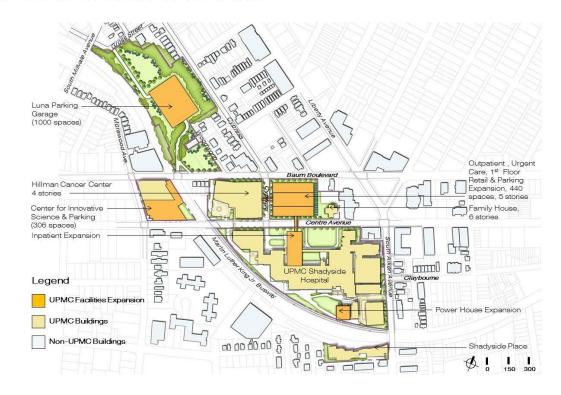

#### PROPOSED SHADYSIDE 10 YEAR MASTER PLAN

#### REVISIONS FOLLOWING COMMUNITY INPUT:

- Eliminated Luna surface lot (150 spaces)
- Reduced Luna Garage size to 1,000 spaces
- Eliminated Cypress
   Street access point
- Eliminated Woodworth Street access point
- \* Eliminated Towerview

and Penn Circle parking facilities for Shadyside employees

HARLEY ELLIS DEVEREAUX/Trans Associates