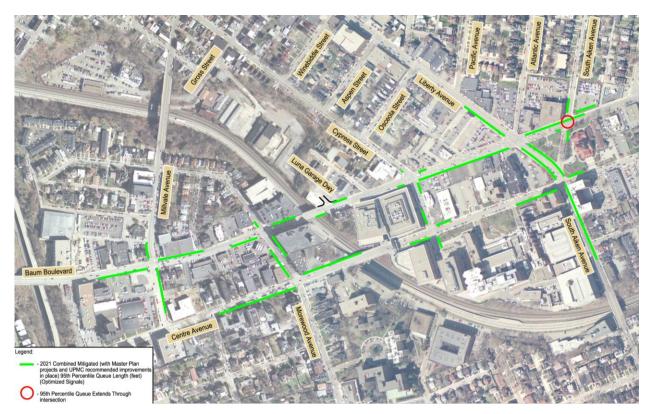

#### TBAFFIC - FUTURE QUEUING LENGTHS WITH MITIGATION

HARLEY ELLIS DEVEREAUX/Trans Associates

UPMC Shadyside Hospital & Campus Master Plan 11/16/2011