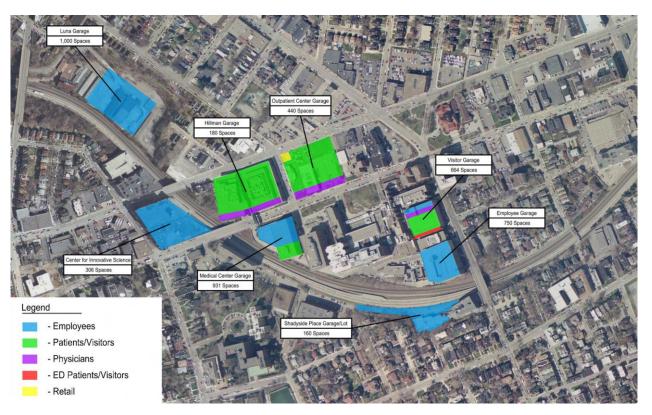

side Hospital & Campus Master Plan 11/16/2011

## FORD MOTOR SITE - CENTER FOR INNOVATIVE SCIENCE



13

Design/Images Courtesy of ZGF

#### FORD MOTOR SITE - CENTER FOR INNOVATIVE SCIENCE



Along Morewood Avenue

Design/Images Courtesy of ZGF

UPMC Shadyside Hospital & Campus Master Plan 11/16/2011

#### OUTPATIENT/BETAIL CENTER - EXISTING



15

HARLEY ELLIS DEVEREAUX/Trans Associates

#### OUTPATIENT/BETAIL CENTER - FUTURE



HARLEY ELLIS DEVEREAUX/Trans Associates

17

UPMC Shadyside Hospital & Campus Master Plan 11/16/2011

#### OUTPATIENT/BETAIL CENTER - EXISTING



HARLEY ELLIS DEVEREAUX/Trans Associates

#### OUTPATIENT/BETAIL CENTER - FUTURE



HARLEY ELLIS DEVEREAUX/Trans Associates

19

UPMC Shadyside Hospital & Campus Master Plan 11/16/2011

#### 2021 PROPOSED CAMPUS PARKING



#### TRAFFIC - STUDY INTERSECTIONS



UPMC

11/16/2011

#### TRAFFIC: LUNA GARAGE & CIS ARRIVAL & DEPARTURE DISTRIBUTION



#### TBAFFIC - LUNA GABAGE & CIS SITE GENERATED TRIPS



HARLEY ELLIS DEVEREAUX/Trans Associates

UPMC Shadyside Hospital & Campus Master Plan 11/16/2011

# TBAFFIC - LUNA GABAGE & CIS SITE GENERATED TRIPS



#### TBAFFIC - CUBBENT QUEUING LENGTHS



HARLEY ELLIS DEVEREAUX/Trans Associates

UPMC Shadyside Hospital & Campus Master Plan 11/16/2011

#### TRAFFIC - FUTURE QUEUING LENGTHS WITHOUT MITIGATION



#### TBAFFIC - FUTURE QUEUING LENGTHS WITH MITIGATION



HARLEY ELLIS DEVEREAUX/Trans Associates

UPMC Shadyside Hospital & Campus Master Plan 11/16/2011

## TBAFFIC - RECOMMENDED IMPROVEMENTS



#### TBAFFIC - RECOMMENDED IMPROVEMENTS



HARLEY ELLIS DEVEREAUX/Tra