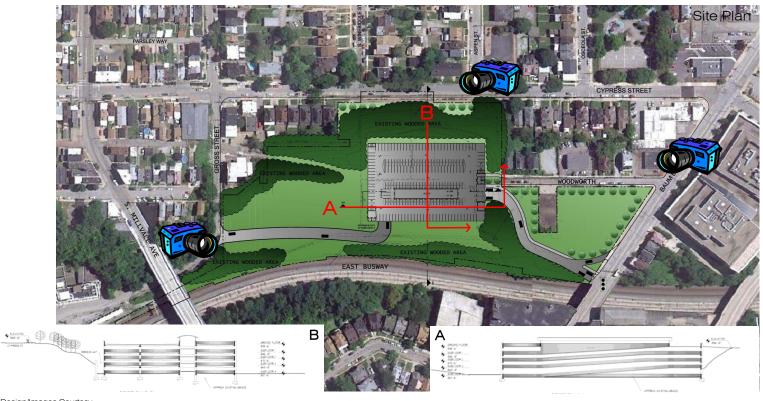

#### LUNA PARKING DECK & SITE

Design/Images Courtesy of Graves Design Group

UPMC Shadyside Hospital & Campus Master Plan 11/16/2011

#### LUNA PABKING DECK & SITE - AEBIAL VIEW

Design/Images Courtesy of Graves Design Group

#### LUNA PABKING DECK & SITE - AEBIAL VIEW

Design/Images Courtesy of Graves Design Group

UPMC Shadyside Hospital & Campus Master Plan 11/16/2011