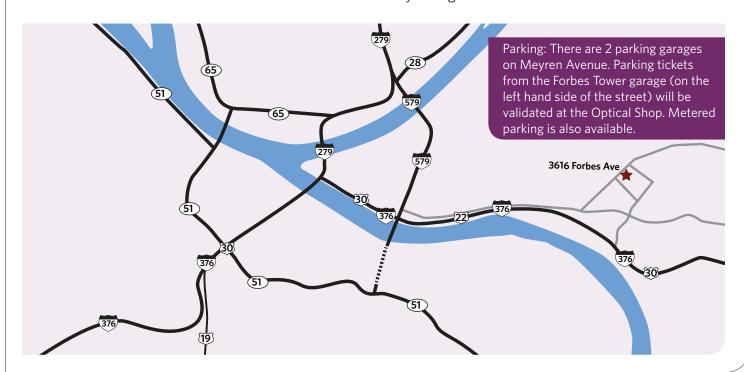

# Directions to UPMC Eye Center Eye Care & Optical Shop

3616 Forbes Avenue | Pittsburgh, PA 15213 | 412-647-7488 (PITT)

## From the North

Follow PA-28 South to Pittsburgh. Stay right and follow signs for I-579 South/I-376 East. Merge onto I-579 South and proceed to take the exit toward I-376 East/Oakland/Monroeville. Merge onto the Boulevard of the Allies and exit onto Forbes Avenue. The Optical Shop will be on your right.

#### From the South

Follow PA-51 North/Saw Mill Run Boulevard toward Library Road. Proceed and take the US-19 South ramp to Downtown/Southside/Dormont/I-579. Turn right into the Liberty Tunnel and continue through onto the Liberty Bridge. From the Liberty Bridge, take the exit to Monroeville and merge onto the Boulevard of the Allies. Take the exit onto Forbes Avenue. The Optical Shop will be on your right.

## From the East

Follow I-376 West/US-22 West. Take exit 73B and merge onto PA-885 North/Bates Street. From the merge, continue toward Oakland and turn left onto Semple Street and then turn right onto Forbes Avenue. Make another left turn onto Fifth Avenue. The Optical Shop will be on your right.

#### From the West

Follow I-376 East and keep right to take exit 72A to merge onto Forbes Avenue toward Oakland. Merge onto Forbes Avenue. The Optical Shop will be on your right.

## From Downtown Pittsburgh

Follow I-579 South ramp and merge onto I-579 South. Take the exit towards I-376 East/Oakland/Monroeville and merge onto the Boulevard of the Allies. From the Boulevard of the Allies, exit onto Forbes Avenue. The Optical Shop will be on your right.